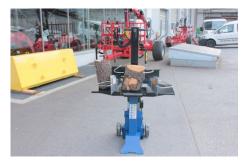

## Log splitter HL 730

Log splitter 7 tons - 400V Item number:Holzspalter HL730

Technical data:

- splitting force 7 tons
- made for hard and soft wood
- splitting diameter 495 mm
- Transport wheels for easy and safe transport
- Optimum safety thanks to two-hand operation
- Torsion-resistant, powder-coated steel construction
- Splitting material catcher on both sides
- Splitting material storage on both sides

The safe, simple and time-saving way to prepare firewood. With a splitting capacity of 7 tons, the Scheppach HL 730 also processes hardwood such as beech or oak confidently and quickly.