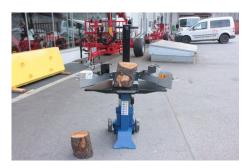

## Log splitter HL 730

Log splitter 7 tons - 400V Item number:Holzspalter HL730

Technical data:

- splitting force 7 tons
- made for hard and soft wood
- splitting diameter 495 mm
- Transport wheels for easy and safe transport
- Optimum safety thanks to two-hand operation
- Torsion-resistant, powder-coated steel construction
- Splitting material catcher on both sides
- Splitting material storage on both sides

The safe, simple and time-saving way to prepare firewood. With a splitting capacity of 7 tons, the Scheppach HL 730 also processes hardwood such as beech or oak confidently and quickly.