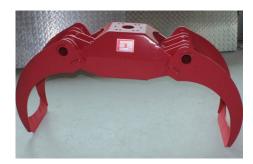

## Wood gripper 1560

Log grapple, bearing capacity 2,5 ton, opening width 1.560mm Item number:HZI-1560-RO

## Professional log grapple with 1 horicontal cylinder

- Wide construction
- · Compatible with load and forest crane
- Carrier weight class: 4 6 tons
- Connections: 3/8"
- Oil flow: 20 l/min

Our forestry tongs are a European quality product and have been in use for decades